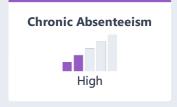

# **Woodside Elementary**

Explore the performance of Woodside Elementary under California's Accountability System.

Due to the COVID-19 pandemic, state law allows the 2022 Dashboard to only display the most current year of data (also known as Status). For this year only, performance levels will be reported using one of five Status levels (ranging from Very High, High, Medium, Low, and Very Low) for state measures. Please note that the Status levels associated with the Chronic Absenteeism and Suspension Rate Indicators are reversed (ranging from Very Low, Low, Medium, High, and Very High). Information regarding this year's Dashboard data is available within the Dashboard Communications Toolkit.

## **Academic Engagement**

See information that shows how well schools are engaging students in their learning.

LEARN MORE

**Chronic Absenteeism** 