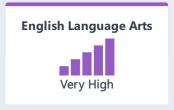

# **Woodside Elementary**

Explore the performance of Woodside Elementary under California's Accountability System.

Due to the COVID-19 pandemic, state law allows the 2022 Dashboard to only display the most current year of data (also known as Status). For this year only, performance levels will be reported using one of five Status levels (ranging from Very High, High, Medium, Low, and Very Low) for state measures. Please note that the Status levels associated with the Chronic Absenteeism and Suspension Rate Indicators are reversed (ranging from Very Low, Low, Medium, High, and Very High). Information regarding this year's Dashboard data is available within the Dashboard Communications Toolkit.

### **Academic Performance**

View Student Assessment Results and other aspects of school performance.