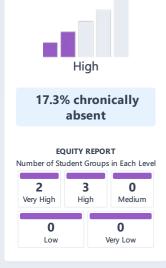

## **Academic Engagement**

See information that shows how well schools are engaging students in their learning.

LEARN MORE

**Chronic Absenteeism** 