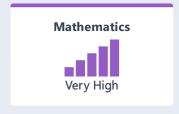

# **Woodside Elementary**

Explore the performance of Woodside Elementary under California's Accountability System.

Due to the COVID-19 pandemic, state law allows the 2022 Dashboard to only display the most current year of data (also known as Status). For this year only, performance levels will be reported using one of five Status levels (ranging from Very High, High, Medium, Low, and Very Low) for state measures. Please note that the Status levels associated with the Chronic Absenteeism and Suspension Rate Indicators are reversed (ranging from Very Low, Low, Medium, High, and Very High). Information regarding this year's Dashboard data is available within the Dashboard Communications Toolkit.

### **Academic Performance**

View Student Assessment Results and other aspects of school performance.