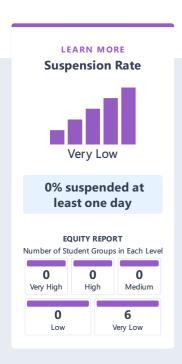

#### WOODSIDE ELEMENTARY

## **Conditions & Climate**

View data related to how well schools are providing a healthy, safe and welcoming environment.