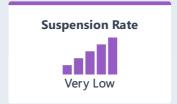

# **Woodside Elementary**

Explore the performance of Woodside Elementary under California's Accountability System.

Due to the COVID-19 pandemic, state law allows the 2022 Dashboard to only display the most current year of data (also known as Status). For this year only, performance levels will be reported using one of five Status levels (ranging from Very High, High, Medium, Low, and Very Low) for state measures. Please note that the Status levels associated with the Chronic Absenteeism and Suspension Rate Indicators are reversed (ranging from Very Low, Low, Medium, High, and Very High). Information regarding this year's Dashboard data is available within the Dashboard Communications Toolkit.

## **Conditions & Climate**

View data related to how well schools are providing a healthy, safe and welcoming environment.